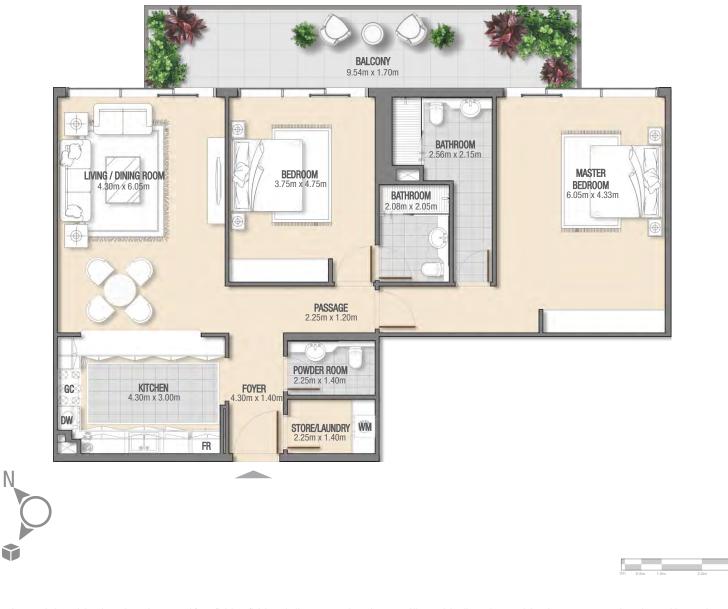

> 2 BEDROOM LOCATION: FLOOR 1 NUMBER OF UNITS: 1 UNIT NUMBER: 104

 
 Apartment Area
 99.86 Sq. Mt. 1,075 Sq. Ft.

 Balcony Area
 35.31 Sq. Mt. 380 Sq. Ft.

 Total Area
 135.17 Sq. Mt. 1,455 Sq. Ft.

RESIDENTIAL BUILDING JUMEIRAH VILLAGE TRIANGLE G + P + 7 + ROOF

2 BEDROOM LOCATION: FLOORS 2-6 NUMBER OF UNITS: 5 UNIT NUMBERS: 204,304,404,504,604

| Apartment Area | 99.86 Sq. Mt.<br>1,075 Sq. Ft.       |
|----------------|--------------------------------------|
| Balcony Area   | <b>14.15 Sq. Mt</b> .<br>152 Sq. Ft. |
| Total Area     | 114.01 Sq. Mt.<br>1,227 Sq. Ft.      |