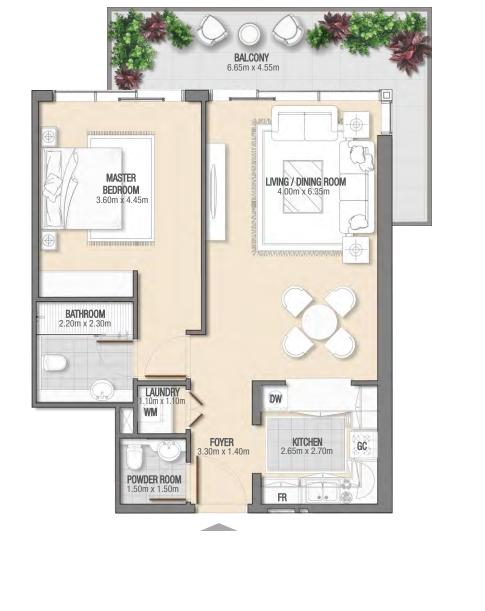

RESIDENTIAL BUILDING JUMEIRAH VILLAGE TRIANGLE G + P + 7 + ROOF

1 BEDROOM LOCATION: FLOORS 2-6 NUMBER OF UNITS: 5 UNIT NUMBER: 209,309,409,509,609

| Apartment Area | 69.70 Sq. Mt.<br><sup>750</sup> Sq. Ft. |
|----------------|-----------------------------------------|
| Balcony Area   | <b>11.49 Sq. Mt.</b><br>124 Sq. Ft.     |
| Total Area     | 81.19 Sq. Mt.<br>874 Sq. Ft.            |