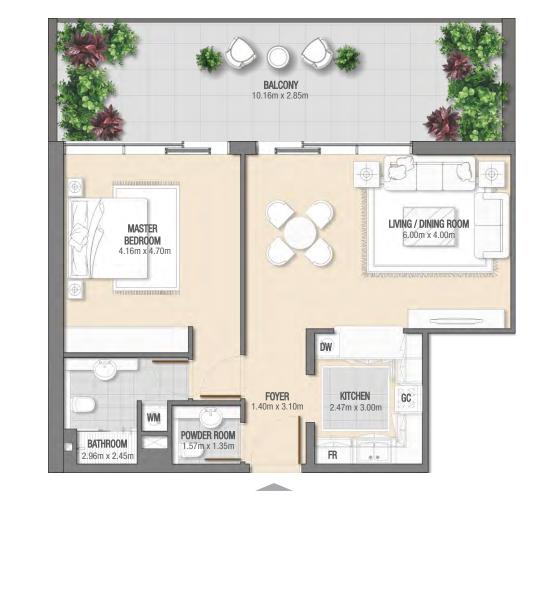

## FLOOR PLANS

1 Bedroom Apartments

RESIDENTIAL BUILDING JUMEIRAH VILLAGE TRIANGLE G + P + 7 + ROOF

> 1 BEDROOM LOCATION: FLOOR 1 NUMBER OF UNITS: 1 UNIT NUMBER: 109

| Apartment Area<br>Balcony Area | 69.63 Sq. Mt.<br><sup>749 Sq. Ft.</sup><br>31.62 Sq. Mt. |
|--------------------------------|----------------------------------------------------------|
| Total Area                     | 341 Sq. Ft.<br>101.25 Sq. Mt.<br>1,090 Sq. Ft.           |

RESIDENTIAL BUILDING JUMEIRAH VILLAGE TRIANGLE G + P + 7 + ROOF

1 BEDROOM LOCATION: FLOORS 2-6 NUMBER OF UNITS: 5 UNIT NUMBER: 209,309,409,509,609

| Apartment Area | 69.70 Sq. Mt.<br><sup>750</sup> Sq. Ft. |
|----------------|-----------------------------------------|
| Balcony Area   | <b>11.49 Sq. Mt.</b><br>124 Sq. Ft.     |
| Total Area     | 81.19 Sq. Mt.<br>874 Sq. Ft.            |

RESIDENTIAL BUILDING JUMEIRAH VILLAGE TRIANGLE G + P + 7 + ROOF

> 1 BEDROOM LOCATION: FLOOR 1 NUMBER OF UNITS: 1 UNIT NUMBER: 110

| Apartment Area | 70.55 Sq. Mt.<br>759 Sq. Ft.        |
|----------------|-------------------------------------|
| Balcony Area   | <b>31.59 Sq. Mt.</b><br>340 Sq. Ft. |
| Total Area     | 102.14 Sq. Mt.<br>1,099 Sq. Ft.     |

RESIDENTIAL BUILDING JUMEIRAH VILLAGE TRIANGLE G + P + 7 + ROOF

1 BEDROOM LOCATION: FLOOR 2-6 NUMBER OF UNITS: 5 UNIT NUMBER: 210,310,410,510,610

| Apartment Area | 70.60 Sq. Mt.<br>760 Sq. Ft.        |
|----------------|-------------------------------------|
| Balcony Area   | <b>15.37 Sq. Mt.</b><br>165 Sq. Ft. |
| Total Area     | 85.97 Sq. Mt.<br>925 Sq. Ft.        |

0m 0.5m 1.0m 2.0m 3.0m

RESIDENTIAL BUILDING JUMEIRAH VILLAGE TRIANGLE G + P + 7 + ROOF

> 1 BEDROOM LOCATION: FLOOR 7 NUMBER OF UNITS: 1 UNIT NUMBER: 707

 
 Apartment Area
 71.20 Sq. Mt. 766 Sq. Ft.

 Balcony Area
 30.11 Sq. Mt. 324 Sq. Ft.

 Total Area
 101.31 Sq. Mt. 1,090 Sq. Ft.

2 Bedroom Apartments

RESIDENTIAL BUILDING JUMEIRAH VILLAGE TRIANGLE G + P + 7 + ROOF

> 2 BEDROOM + MAID LOCATION: PODIUM FLOOR NUMBER OF UNITS: 1 UNIT NUMBERS: P02