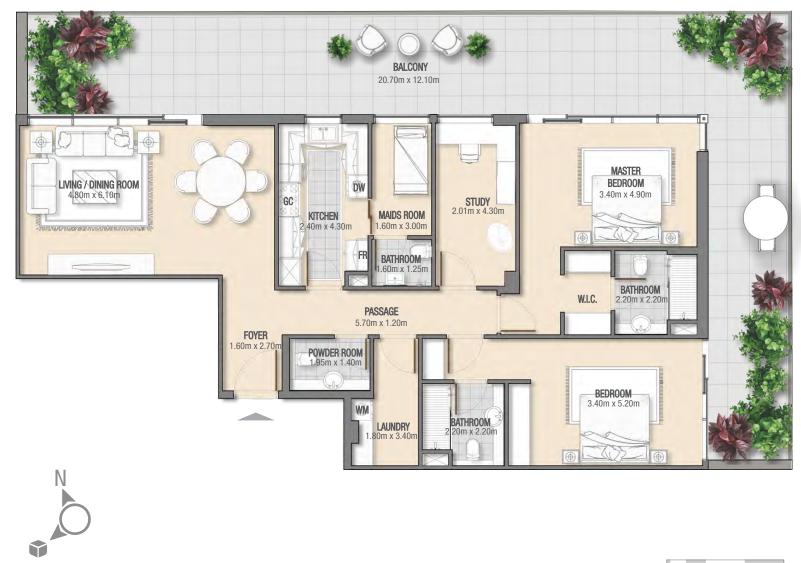

RESIDENTIAL BUILDING JUMEIRAH VILLAGE TRIANGLE G + P + 7 + ROOF

> 2 BEDROOM + MAID LOCATION: FLOOR 1 NUMBER OF UNITS: 1 UNIT NUMBER: 108

| Apartment Area | <b>123.15 Sq. Mt.</b><br>1,326 Sq. Ft. |
|----------------|----------------------------------------|
| Balcony Area   | 56.92 Sq. Mt.<br>612 Sq. Ft.           |
| Total Area     | 180.07 Sq. Mt.<br>1,938 Sq. Ft.        |

0m 0.5m 1.0m 2.0m 3.0m

RESIDENTIAL BUILDING JUMEIRAH VILLAGE TRIANGLE G + P + 7 + ROOF

2 BEDROOM + MAID LOCATION: FLOORS 2-6 NUMBER OF UNITS: 5 UNIT NUMBERS: 208, 308, 408, 508, 608

| Apartment Area | <b>123.11 Sq. Mt.</b><br>1,325 Sq. Ft. |
|----------------|----------------------------------------|
| Balcony Area   | <b>19.37 Sq. Mt.</b><br>209 Sq. Ft.    |
| Total Area     | <b>142.48 Sq. Mt.</b><br>1,534 Sq. Ft. |