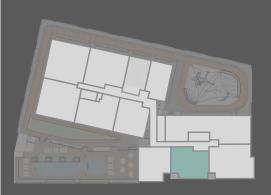

RIANGLE G + P + 7 + ROOF

> 1 BEDROOM LOCATION: FLOOR 7 NUMBER OF UNITS: 1 UNIT NUMBER: 707



 
 Apartment Area
 71.20 Sq. Mt. 766 Sq. Ft.

 Balcony Area
 30.11 Sq. Mt. 324 Sq. Ft.

 Total Area
 101.31 Sq. Mt. 1,090 Sq. Ft.







2 Bedroom Apartments

RESIDENTIAL BUILDING JUMEIRAH VILLAGE TRIANGLE G + P + 7 + ROOF

> 2 BEDROOM + MAID LOCATION: PODIUM FLOOR NUMBER OF UNITS: 1 UNIT NUMBERS: P02



| Apartment Area | 119.28 Sq. Mt.<br>1,284 Sq. Ft.     |
|----------------|-------------------------------------|
| Balcony Area   | <b>19.90 Sq. Mt.</b><br>214 Sq. Ft. |
| Total Area     | 139.18 Sq. Mt.<br>1,498 Sq. Ft.     |





RESIDENTIAL BUILDING JUMEIRAH VILLAGE TRIANGLE G + P + 7 + ROOF

2 BEDROOM + MAID LOCATION: FLOORS 1-6 NUMBER OF UNITS: 6 UNIT NUMBERS: 102, 202, 302, 402, 502, 602



| Apartment Area | 119.06 Sq. Mt.<br>1,282 Sq. Ft. |  |
|----------------|---------------------------------|--|
| Balcony Area   | 19.89 Sq. Mt.<br>214 Sq. Ft.    |  |
| Total Area     | 138.95 Sq. Mt.<br>1,496 Sq. Ft. |  |





RESIDENTIAL BUILDING JUMEIRAH VILLAGE TRIANGLE G + P + 7 + ROOF

> 2 BEDROOM + MAID LOCATION: FLOOR 1 NUMBER OF UNITS: 1 UNIT NUMBER: 103



 Apartment Area
 107.69 Sq. Mt.

 1,159 Sq. Ft.
 27.55 Sq. Mt.

 Balcony Area
 27.55 Sq. Mt.

 297 Sq. Ft.
 297 Sq. Ft.

 Total Area
 135.24 Sq. Mt.

 1,456 Sq. Ft.
 1,456 Sq. Ft.



0m 0.5m 1.0m 2.0m 3.0m

Residential Building Jumeirah Village Triangle G + P + <u>7 + Roof</u>

2 BEDROOM + MAID LOCATION: FLOORS 2-6 NUMBER OF UNITS: 5 UNIT NUMBERS: 203, 303, 403, 503, 603



 Apartment Area
 107.89 Sq. Mt.

 1,161 Sq. Ft.
 32