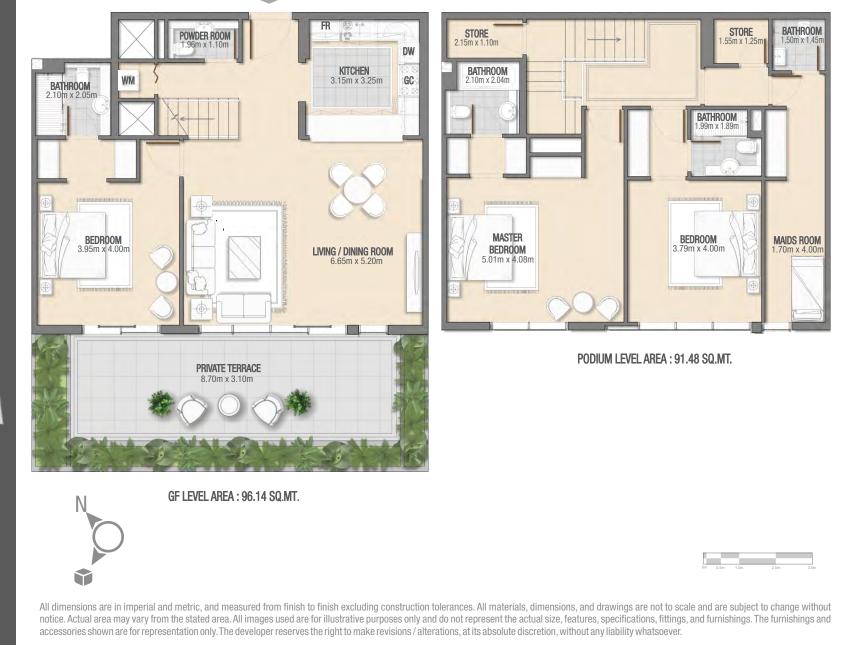

### <u>3 Bedroom</u> Duplex Apartments

RESIDENTIAL BUILDING JUMEIRAH VILLAGE TRIANGLE G + P + 7 + ROOF

3 BEDROOM + MAID LOCATION: GROUND FLOOR NUMBER OF UNITS: 1 UNIT NUMBERS: G03

| Apartment Area | <b>190.74 Sq. Mt.</b><br>2,053 Sq. Ft. |
|----------------|----------------------------------------|
| Balcony Area   | <b>42.98 Sq. Mt.</b><br>462 Sq. Ft.    |
| Total Area     | 233.72 Sq. Mt.<br>2,516 Sq. Ft.        |

 $\geq$ 

PODIUM LEVEL AREA : 91.48 SQ.MT.

RESIDENTIAL BUILDING JUMEIRAH VILLAGE TRIANGLE G + P + 7 + ROOF

3 BEDROOM + MAID LOCATION: GROUND FLOOR NUMBER OF UNITS: 1 UNIT NUMBERS: G05

| Apartment Area | 188.82 Sq. Mt.<br>2,032 Sq. Ft. |
|----------------|---------------------------------|
| Balcony Area   | 42.75 Sq. Mt.<br>460 Sq. Ft.    |
| Total Area     | 231.57 Sq. Mt.<br>2,493 Sq. Ft. |