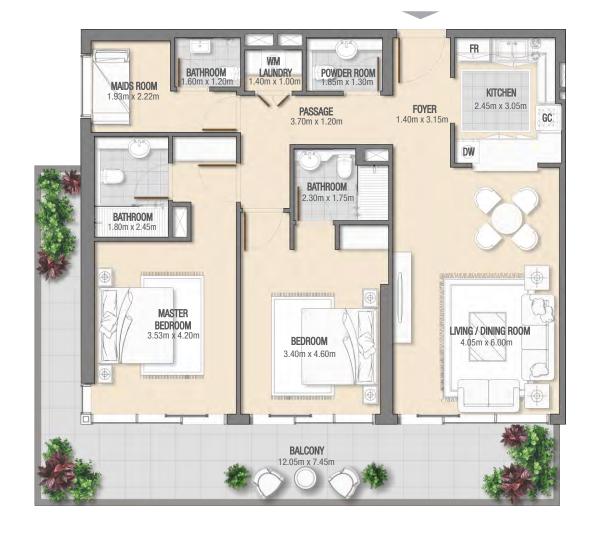

RESIDENTIAL BUILDING JUMEIRAH VILLAGE TRIANGLE G + P + 7 + ROOF

2 BEDROOM + MAID LOCATION: FLOORS 1-6 NUMBER OF UNITS: 6 UNIT NUMBERS: 102, 202, 302, 402, 502, 602

| Apartment Area | 119.06 Sq. Mt.<br>1,282 Sq. Ft. |  |
|----------------|---------------------------------|--|
| Balcony Area   | 19.89 Sq. Mt.<br>214 Sq. Ft.    |  |
| Total Area     | 138.95 Sq. Mt.<br>1,496 Sq. Ft. |  |