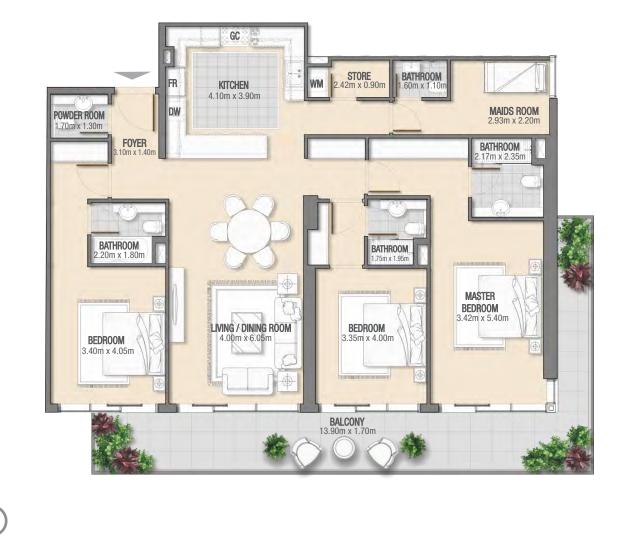

RESIDENTIAL BUILDING JUMEIRAH VILLAGE TRIANGLE G + P + 7 + ROOF

> 2 BEDROOM + MAID LOCATION: FLOOR 1 NUMBER OF UNITS: 1 UNIT NUMBER: 108

| Apartment Area | <b>123.15 Sq. Mt.</b><br>1,326 Sq. Ft. |
|----------------|----------------------------------------|
| Balcony Area   | 56.92 Sq. Mt.<br>612 Sq. Ft.           |
| Total Area     | 180.07 Sq. Mt.<br>1,938 Sq. Ft.        |

0m 0.5m 1.0m 2.0m 3.0m

RESIDENTIAL BUILDING JUMEIRAH VILLAGE TRIANGLE G + P + 7 + ROOF

2 BEDROOM + MAID LOCATION: FLOORS 2-6 NUMBER OF UNITS: 5 UNIT NUMBERS: 208, 308, 408, 508, 608

| Apartment Area | <b>123.11 Sq. Mt.</b><br>1,325 Sq. Ft. |
|----------------|----------------------------------------|
| Balcony Area   | <b>19.37 Sq. Mt.</b><br>209 Sq. Ft.    |
| Total Area     | <b>142.48 Sq. Mt.</b><br>1,534 Sq. Ft. |