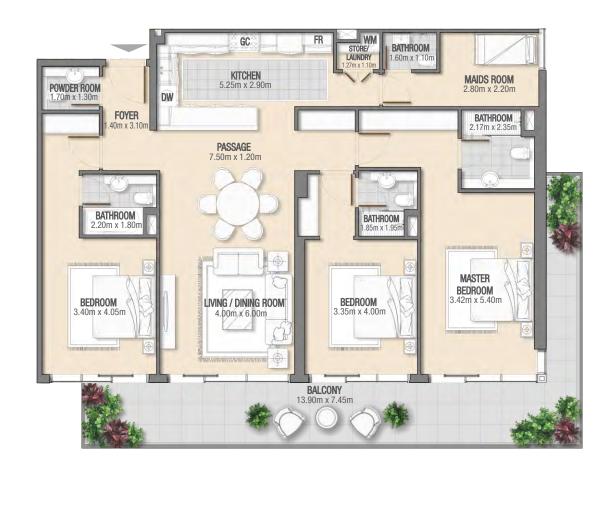

RESIDENTIAL BUILDING JUMEIRAH VILLAGE TRIANGLE G + P + 7 + ROOF

> 2 BEDROOM + MAID LOCATION: FLOOR 1 NUMBER OF UNITS: 1 UNIT NUMBER: 108

| Apartment Area | <b>123.15 Sq. Mt.</b><br>1,326 Sq. Ft. |
|----------------|----------------------------------------|
| Balcony Area   | 56.92 Sq. Mt.<br>612 Sq. Ft.           |
| Total Area     | 180.07 Sq. Mt.<br>1,938 Sq. Ft.        |

0m 0.5m 1.0m 2.0m 3.0m

RESIDENTIAL BUILDING JUMEIRAH VILLAGE TRIANGLE G + P + 7 + ROOF

2 BEDROOM + MAID LOCATION: FLOORS 2-6 NUMBER OF UNITS: 5 UNIT NUMBERS: 208, 308, 408, 508, 608

| Apartment Area | <b>123.11 Sq. Mt.</b><br>1,325 Sq. Ft. |
|----------------|----------------------------------------|
| Balcony Area   | <b>19.37 Sq. Mt.</b><br>209 Sq. Ft.    |
| Total Area     | <b>142.48 Sq. Mt.</b><br>1,534 Sq. Ft. |