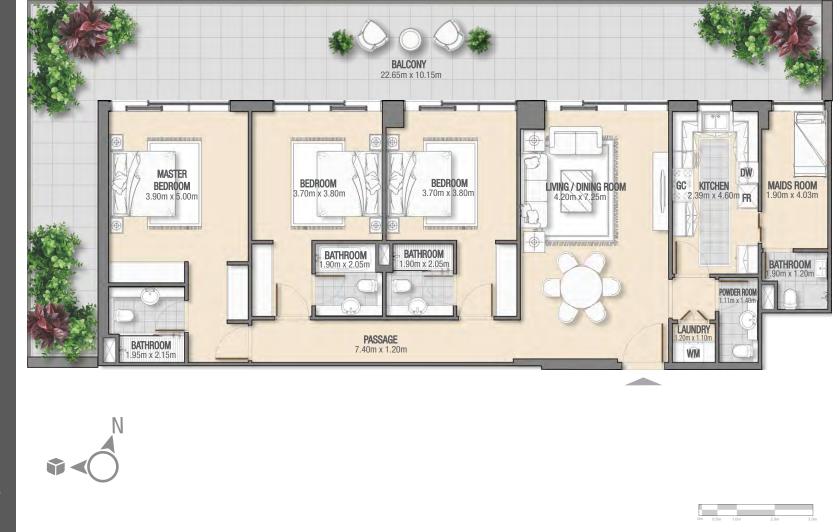

RESIDENTIAL BUILDING JUMEIRAH VILLAGE TRIANGLE G + P + 7 + ROOF

> 2 BEDROOM + MAID LOCATION: FLOOR 1 NUMBER OF UNITS: 1 UNIT NUMBER: 108

| Apartment Area | <b>123.15 Sq. Mt.</b><br>1,326 Sq. Ft. |
|----------------|----------------------------------------|
| Balcony Area   | 56.92 Sq. Mt.<br>612 Sq. Ft.           |
| Total Area     | 180.07 Sq. Mt.<br>1,938 Sq. Ft.        |

0m 0.5m 1.0m 2.0m 3.0m

RESIDENTIAL BUILDING JUMEIRAH VILLAGE TRIANGLE G + P + 7 + ROOF

2 BEDROOM + MAID LOCATION: FLOORS 2-6 NUMBER OF UNITS: 5 UNIT NUMBERS: 208, 308, 408, 508, 608

| Apartment Area | <b>123.11 Sq. Mt.</b><br>1,325 Sq. Ft. |
|----------------|----------------------------------------|
| Balcony Area   | <b>19.37 Sq. Mt.</b><br>209 Sq. Ft.    |
| Total Area     | <b>142.48 Sq. Mt.</b><br>1,534 Sq. Ft. |