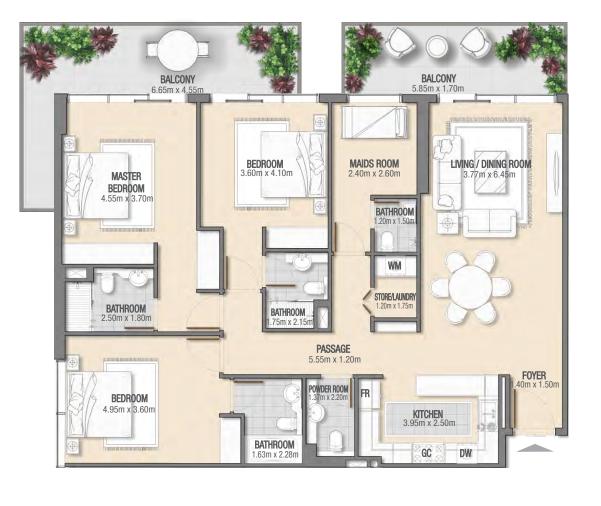

0m 0.5m 1.0m 2.0m 3.0m

RESIDENTIAL BUILDING JUMEIRAH VILLAGE TRIANGLE G + P + 7 + ROOF

2 BEDROOM LOCATION: FLOORS 2-6 NUMBER OF UNITS: 5 UNIT NUMBERS: 211, 311, 411, 511, 611

 
 Apartment Area
 126.12 Sq. Mt. 1,358 Sq. Ft.

 Balcony Area
 18.75 Sq. Mt. 201 Sq. Ft.

 Total Area
 144.87 Sq. Mt. 1,559 Sq. Ft.

RESIDENTIAL BUILDING JUMEIRAH VILLAGE TRIANGLE G + P + 7 + ROOF

> 2 BEDROOM + MAID LOCATION: FLOOR 7 NUMBER OF UNITS: 1 UNIT NUMBER: 701