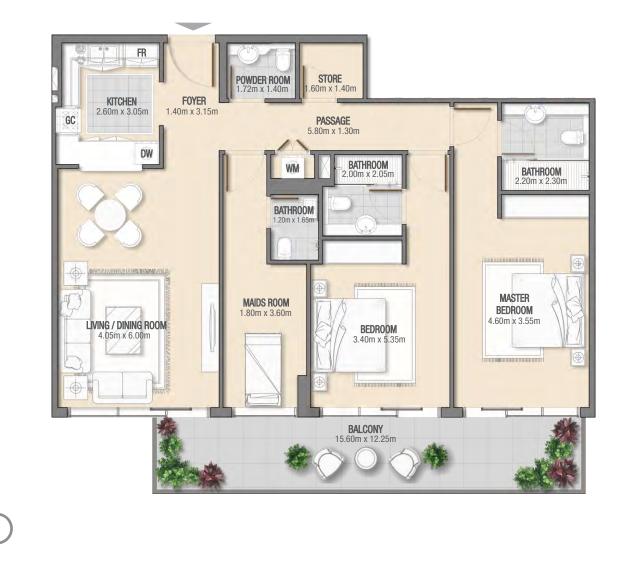

2 Bedroom Apartments

RESIDENTIAL BUILDING JUMEIRAH VILLAGE TRIANGLE G + P + 7 + ROOF

> 2 BEDROOM + MAID LOCATION: PODIUM FLOOR NUMBER OF UNITS: 1 UNIT NUMBERS: P02



| Apartment Area | 119.28 Sq. Mt.<br>1,284 Sq. Ft.     |
|----------------|-------------------------------------|
| Balcony Area   | <b>19.90 Sq. Mt.</b><br>214 Sq. Ft. |
| Total Area     | 139.18 Sq. Mt.<br>1,498 Sq. Ft.     |





RESIDENTIAL BUILDING JUMEIRAH VILLAGE TRIANGLE G + P + 7 + ROOF

2 BEDROOM + MAID LOCATION: FLOORS 1-6 NUMBER OF UNITS: 6 UNIT NUMBERS: 102, 202, 302, 402, 502, 602



| Apartment Area | 119.06 Sq. Mt.<br>1,282 Sq. Ft. |  |
|----------------|---------------------------------|--|
| Balcony Area   | 19.89 Sq. Mt.<br>214 Sq. Ft.    |  |
| Total Area     | 138.95 Sq. Mt.<br>1,496 Sq. Ft. |  |





RESIDENTIAL BUILDING JUMEIRAH VILLAGE TRIANGLE G + P + 7 + ROOF

> 2 BEDROOM + MAID LOCATION: FLOOR 1 NUMBER OF UNITS: 1 UNIT NUMBER: 103



 Apartment Area
 107.69 Sq. Mt.

 1,159 Sq. Ft.
 27.55 Sq. Mt.

 Balcony Area
 27.55 Sq. Mt.

 297 Sq. Ft.
 297 Sq. Ft.

 Total Area
 135.24 Sq. Mt.

 1,456 Sq. Ft.
 1,456 Sq. Ft.



0m 0.5m 1.0m 2.0m 3.0m

Residential Building Jumeirah Village Triangle G + P + <u>7 + Roof</u>

2 BEDROOM + MAID LOCATION: FLOORS 2-6 NUMBER OF UNITS: 5 UNIT NUMBERS: 203, 303, 403, 503, 603



 Apartment Area
 107.89 Sq. Mt.

 1,161 Sq. Ft.
 320 Sq. Mt.

 Balcony Area
 29.72 Sq. Mt.

 320 Sq. Ft.
 320 Sq. Ft.

 Total Area
 137.61 Sq. Mt.

 1,481 Sq. Ft.
 1,481 Sq. Ft.

Ν





RESIDENTIAL BUILDING JUMEIRAH VILLAGE TRIANGLE G + P + 7 + ROOF

> 2 BEDROOM LOCATION: FLOOR