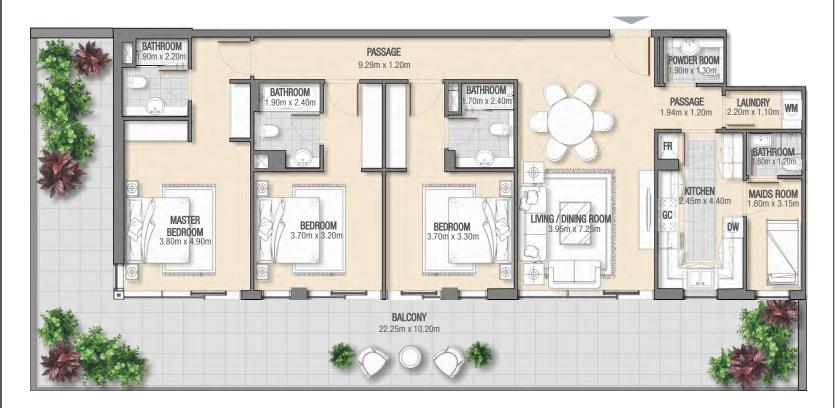

> 2 BEDROOM LOCATION: FLOOR 1 NUMBER OF UNITS: 1 UNIT NUMBER: 104

 
 Apartment Area
 99.86 Sq. Mt. 1,075 Sq. Ft.

 Balcony Area
 35.31 Sq. Mt. 380 Sq. Ft.

 Total Area
 135.17 Sq. Mt. 1,455 Sq. Ft.

RESIDENTIAL BUILDING JUMEIRAH VILLAGE TRIANGLE G + P + 7 + ROOF