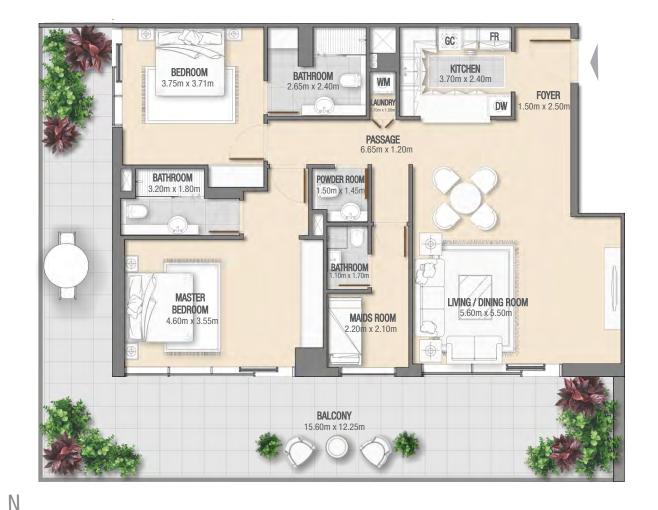

m 0.5m 1.0m 2.0m 3.0m

RESIDENTIAL BUILDING JUMEIRAH VILLAGE TRIANGLE G + P + 7 + ROOF

2 BEDROOM + STUDY + MAID LOCATION: FLOOR 7 NUMBER OF UNITS: 1 UNIT NUMBER: 708

| Apartment Area | 138.53 Sq. Mt.<br>1,491 Sq. Ft. |
|----------------|---------------------------------|
| Balcony Area   | 81.71 Sq. Mt.<br>880 Sq. Ft.    |
| Total Area     | 220.24 Sq. Mt.<br>2,371 Sq. Ft. |