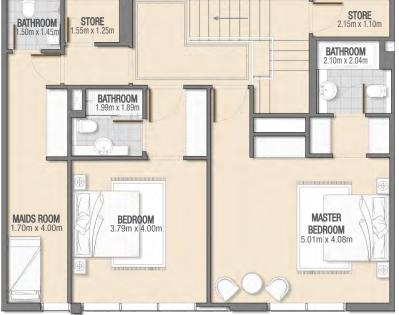

 $\geq$ 

PODIUM LEVEL AREA : 91.48 SQ.MT.

RESIDENTIAL BUILDING JUMEIRAH VILLAGE TRIANGLE G + P + 7 + ROOF

3 BEDROOM + MAID LOCATION: GROUND FLOOR NUMBER OF UNITS: 1 UNIT NUMBERS: G05

| Apartment Area | 188.82 Sq. Mt.<br>2,032 Sq. Ft. |
|----------------|---------------------------------|
| Balcony Area   | 42.75 Sq. Mt.<br>460 Sq. Ft.    |
| Total Area     | 231.57 Sq. Mt.<br>2,493 Sq. Ft. |

 $\geq$ 

PODIUM LEVEL AREA : 91.48 SQ.MT.