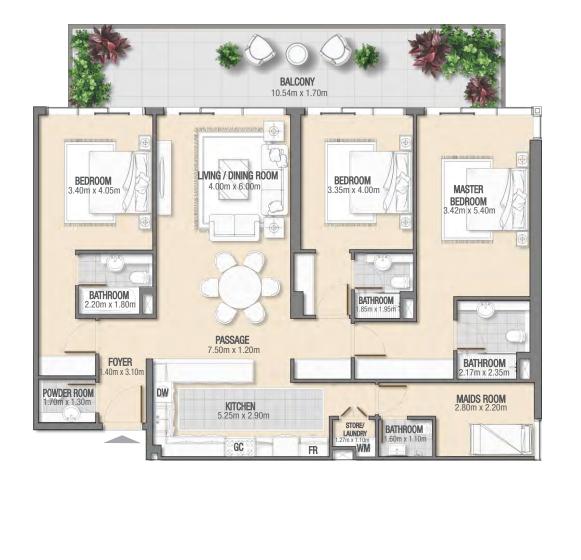

## FLOOR PLANS

1 Bedroom Apartments

RESIDENTIAL BUILDING JUMEIRAH VILLAGE TRIANGLE G + P + 7 + ROOF

> 1 BEDROOM LOCATION: FLOOR 1 NUMBER OF UNITS: 1 UNIT NUMBER: 109

| Apartment Area<br>Balcony Area | 69.63 Sq. Mt.<br><sup>749 Sq. Ft.</sup><br>31.62 Sq. Mt. |
|--------------------------------|----------------------------------------------------------|
| Total Area                     | 341 Sq. Ft.<br>101.25 Sq. Mt.<br>1,090 Sq. Ft.           |