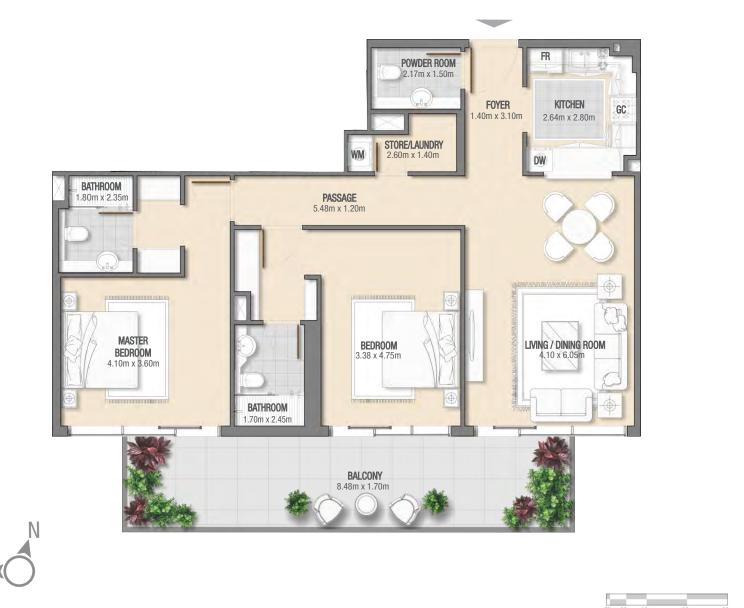

> 2 BEDROOM LOCATION: FLOOR 1 NUMBER OF UNITS: 1 UNIT NUMBER: 104

 
 Apartment Area
 99.86 Sq. Mt. 1,075 Sq. Ft.

 Balcony Area
 35.31 Sq. Mt. 380 Sq. Ft.

 Total Area
 135.17 Sq. Mt. 1,455 Sq. Ft.

RESIDENTIAL BUILDING JUMEIRAH VILLAGE TRIANGLE G + P + 7 + ROOF

2 BEDROOM LOCATION: FLOORS 2-6 NUMBER OF UNITS: 5 UNIT NUMBERS: 204,304,404,504,604

| Apartment Area | 99.86 Sq. Mt.<br>1,075 Sq. Ft.       |
|----------------|--------------------------------------|
| Balcony Area   | <b>14.15 Sq. Mt</b> .<br>152 Sq. Ft. |
| Total Area     | 114.01 Sq. Mt.<br>1,227 Sq. Ft.      |