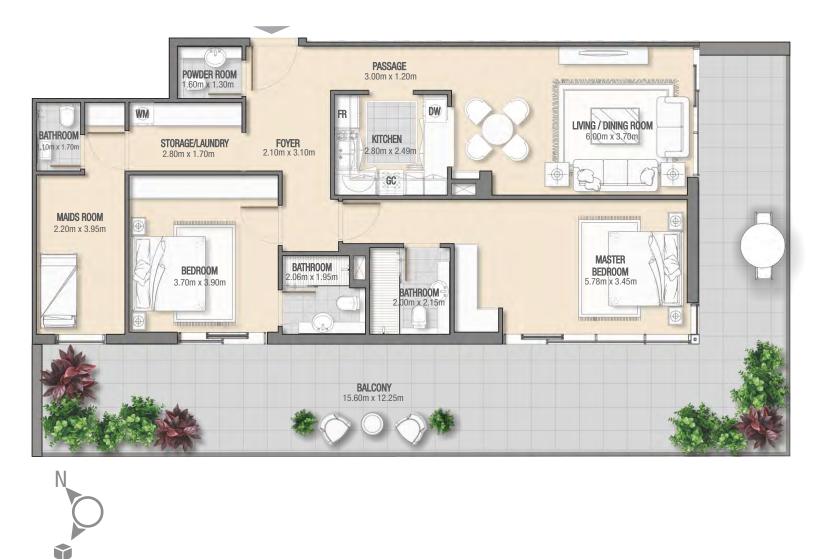

RESIDENTIAL BUILDING JUMEIRAH VILLAGE TRIANGLE G + P + 7 + ROOF

> 2 BEDROOM + MAID LOCATION: FLOOR 1 NUMBER OF UNITS: 1 UNIT NUMBER: 108

| Apartment Area | <b>123.15 Sq. Mt.</b><br>1,326 Sq. Ft. |
|----------------|----------------------------------------|
| Balcony Area   | 56.92 Sq. Mt.<br>612 Sq. Ft.           |
| Total Area     | 180.07 Sq. Mt.<br>1,938 Sq. Ft.        |

0m 0.5m 1.0m 2.0m 3.0m

RESIDENTIAL BUILDING JUMEIRAH VILLAGE TRIANGLE G + P + 7 + ROOF

2 BEDROOM + MAID LOCATION: FLOORS 2-6 NUMBER OF UNITS: 5 UNIT NUMBERS: 208, 308, 408, 508, 608

| Apartment Area | <b>123.11 Sq. Mt.</b><br>1,325 Sq. Ft. |
|----------------|----------------------------------------|
| Balcony Area   | <b>19.37 Sq. Mt.</b><br>209 Sq. Ft.    |
| Total Area     | <b>142.48 Sq. Mt.</b><br>1,534 Sq. Ft. |