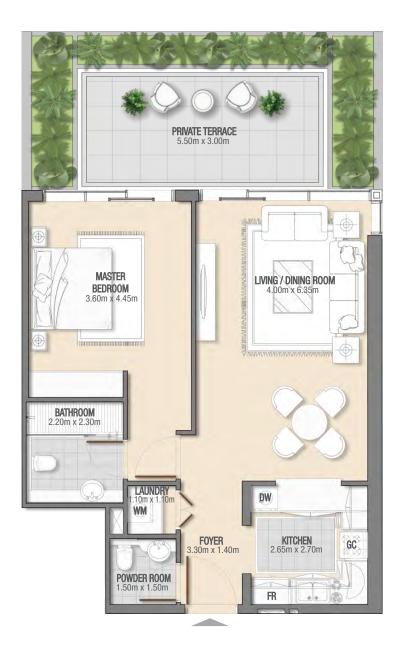

## FLOOR PLANS

1 Bedroom Apartments

RESIDENTIAL BUILDING JUMEIRAH VILLAGE TRIANGLE G + P + 7 + ROOF

> 1 BEDROOM LOCATION: FLOOR 1 NUMBER OF UNITS: 1 UNIT NUMBER: 109

| Apartment Area<br>Balcony Area | 69.63 Sq. Mt.<br><sup>749 Sq. Ft.</sup><br>31.62 Sq. Mt. |
|--------------------------------|----------------------------------------------------------|
| Total Area                     | 341 Sq. Ft.<br>101.25 Sq. Mt.<br>1,090 Sq. Ft.           |