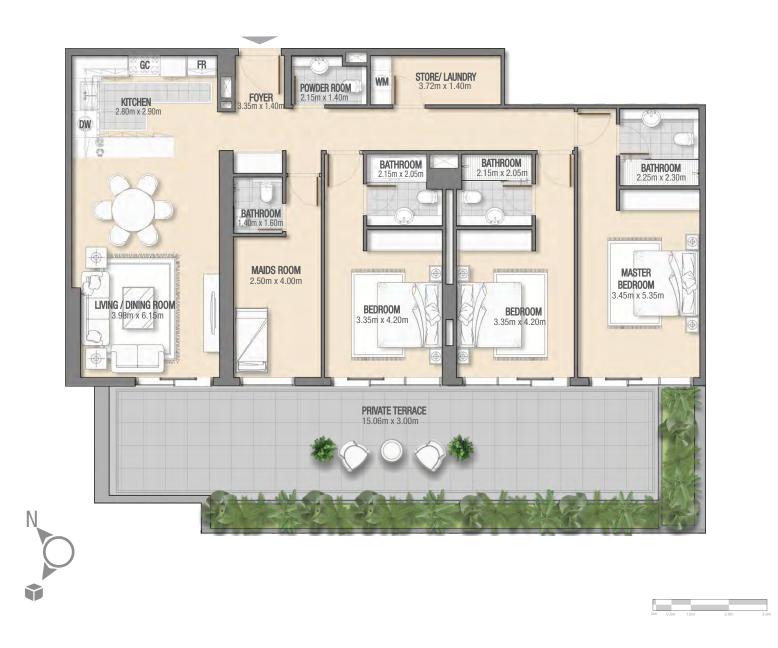

### <u>3 Bedroom</u> Duplex Apartments

RESIDENTIAL BUILDING JUMEIRAH VILLAGE TRIANGLE G + P + 7 + ROOF

3 BEDROOM + MAID LOCATION: GROUND FLOOR NUMBER OF UNITS: 1 UNIT NUMBERS: G03

| Apartment Area | <b>190.74 Sq. Mt.</b><br>2,053 Sq. Ft. |
|----------------|----------------------------------------|
| Balcony Area   | <b>42.98 Sq. Mt.</b><br>462 Sq. Ft.    |
| Total Area     | 233.72 Sq. Mt.<br>2,516 Sq. Ft.        |