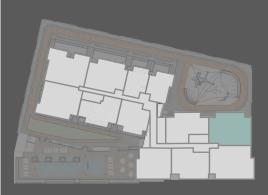

## FLOOR PLANS

1 Bedroom Apartments

RESIDENTIAL BUILDING JUMEIRAH VILLAGE TRIANGLE G + P + 7 + ROOF

> 1 BEDROOM LOCATION: FLOOR 1 NUMBER OF UNITS: 1 UNIT NUMBER: 109

| Apartment Area<br>Balcony Area | 69.63 Sq. Mt.<br><sup>749 Sq. Ft.</sup><br>31.62 Sq. Mt. |
|--------------------------------|----------------------------------------------------------|
| Total Area                     | 341 Sq. Ft.<br>101.25 Sq. Mt.<br>1,090 Sq. Ft.           |