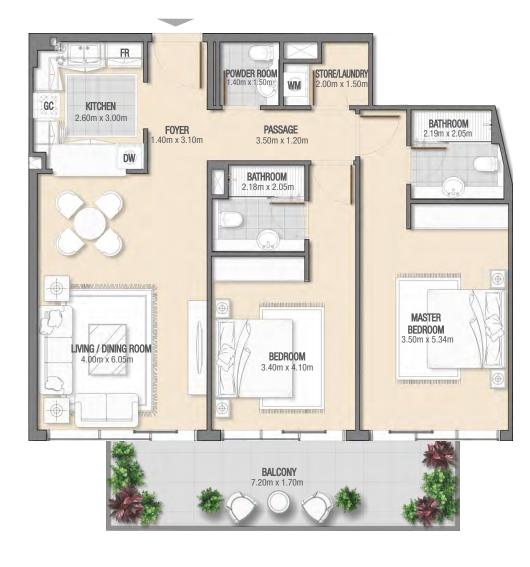

RESIDENTIAL BUILDING JUMEIRAH VILLAGE TRIANGLE G + P + 7 + ROOF

> 2 BEDROOM + MAID LOCATION: FLOOR 1 NUMBER OF UNITS: 1 UNIT NUMBER: 108

| Apartment Area | <b>123.15 Sq. Mt.</b><br>1,326 Sq. Ft. |
|----------------|----------------------------------------|
| Balcony Area   | 56.92 Sq. Mt.<br>612 Sq. Ft.           |
| Total Area     | 180.07 Sq. Mt.<br>1,938 Sq. Ft.        |

0m 0.5m 1.0m 2.0m 3.0m

RESIDENTIAL BUILDING JUMEIRAH VILLAGE TRIANGLE G + P + 7 + ROOF

2 BEDROOM + MAID LOCATION: FLOORS 2-6 NUMBER OF UNITS: 5 UNIT NUMBERS: 208, 308, 408, 508, 608

| Apartment Area | <b>123.11 Sq. Mt.</b><br>1,325 Sq. Ft. |
|----------------|----------------------------------------|
| Balcony Area   | <b>19.37 Sq. Mt.</b><br>209 Sq. Ft.    |
| Total Area     | <b>142.48 Sq. Mt.</b><br>1,534 Sq. Ft. |