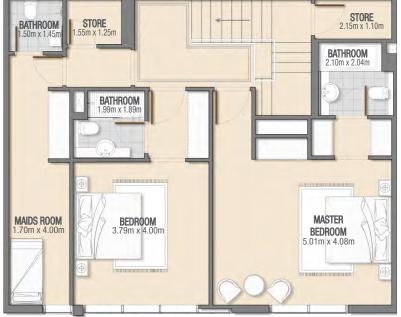

### <u>3 Bedroom</u> Duplex Apartments

RESIDENTIAL BUILDING JUMEIRAH VILLAGE TRIANGLE G + P + 7 + ROOF

3 BEDROOM + MAID LOCATION: GROUND FLOOR NUMBER OF UNITS: 1 UNIT NUMBERS: G03

| Apartment Area | <b>190.74 Sq. Mt.</b><br>2,053 Sq. Ft. |
|----------------|----------------------------------------|
| Balcony Area   | <b>42.98 Sq. Mt.</b><br>462 Sq. Ft.    |
| Total Area     | 233.72 Sq. Mt.<br>2,516 Sq. Ft.        |