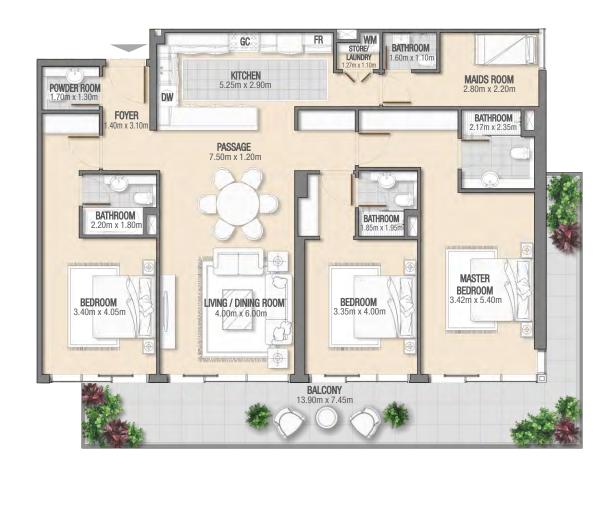

RESIDENTIAL BUILDING JUMEIRAH VILLAGE TRIANGLE G + P + 7 + ROOF

> 2 BEDROOM + MAID LOCATION: FLOOR 1 NUMBER OF UNITS: 1 UNIT NUMBER: 108

| Apartment Area | <b>123.15 Sq. Mt.</b><br>1,326 Sq. Ft. |
|----------------|----------------------------------------|
| Balcony Area   | 56.92 Sq. Mt.<br>612 Sq. Ft.           |
| Total Area     | 180.07 Sq. Mt.<br>1,938 Sq. Ft.        |

0m 0.5m 1.0m 2.0m 3.0m

RESIDENTIAL BUILDING JUMEIRAH VILLAGE TRIANGLE G + P + 7 + ROOF

2 BEDROOM + MAID LOCATION: FLOORS 2-6 NUMBER OF UNITS: 5 UNIT NUMBERS: 208, 308, 408, 508, 608

| Apartment Area | <b>123.11 Sq. Mt.</b><br>1,325 Sq. Ft. |
|----------------|----------------------------------------|
| Balcony Area   | <b>19.37 Sq. Mt.</b><br>209 Sq. Ft.    |
| Total Area     | <b>142.48 Sq. Mt.</b><br>1,534 Sq. Ft. |