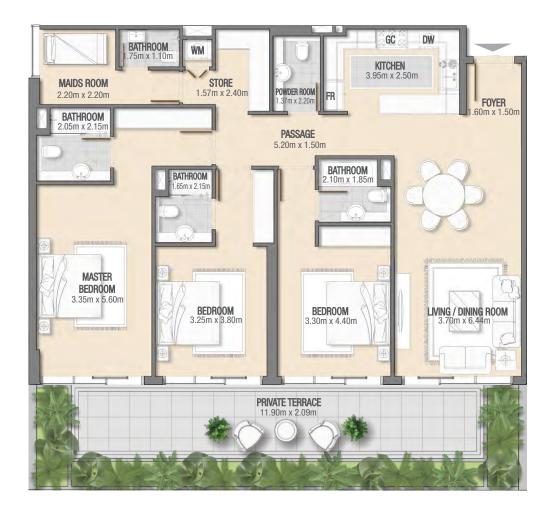

RESIDENTIAL BUILDING JUMEIRAH VILLAGE TRIANGLE G + P + 7 + ROOF

> 3 BEDROOM + MAID LOCATION: FLOOR 1 NUMBER OF UNITS: 1 UNIT NUMBER: 107

 
 Apartment Area
 146.24 Sq. Mt. 1,574 Sq. Ft.

 Balcony Area
 57.16 Sq. Mt. 615 Sq. Ft.

 Total Area
 203.40 Sq. Mt. 2,189 Sq. Ft.

0m 0.5m 1.0m 2.0m 3.0m

RESIDENTIAL BUILDING JUMEIRAH VILLAGE TRIANGLE G + P + 7 + ROOF

3 BEDROOM + MAID LOCATION: FLOORS 2-6 NUMBER OF UNITS: 5 UNIT NUMBERS: 207,307,407,507,607