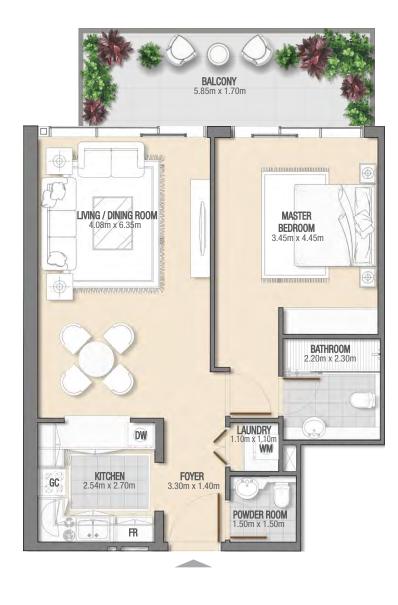

RESIDENTIAL BUILDING JUMEIRAH VILLAGE TRIANGLE G + P + 7 + ROOF

1 BEDROOM LOCATION: FLOORS 2-6 NUMBER OF UNITS: 5 UNIT NUMBER: 209,309,409,509,609

| Apartment Area | 69.70 Sq. Mt.<br><sup>750</sup> Sq. Ft. |
|----------------|-----------------------------------------|
| Balcony Area   | <b>11.49 Sq. Mt.</b><br>124 Sq. Ft.     |
| Total Area     | 81.19 Sq. Mt.<br>874 Sq. Ft.            |