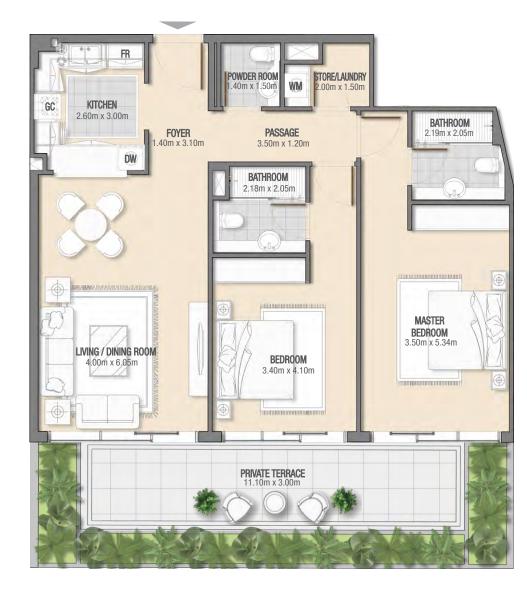

## FLOOR PLANS

1 Bedroom Apartments

RESIDENTIAL BUILDING JUMEIRAH VILLAGE TRIANGLE G + P + 7 + ROOF

> 1 BEDROOM LOCATION: FLOOR 1 NUMBER OF UNITS: 1 UNIT NUMBER: 109

| Apartment Area<br>Balcony Area | 69.63 Sq. Mt.<br><sup>749 Sq. Ft.</sup><br>31.62 Sq. Mt. |
|--------------------------------|----------------------------------------------------------|
| Total Area                     | 341 Sq. Ft.<br>101.25 Sq. Mt.<br>1,090 Sq. Ft.           |

RESIDENTIAL BUILDING JUMEIRAH VILLAGE TRIANGLE G + P + 7 + ROOF

1 BEDROOM LOCATION: FLOORS 2-6 NUMBER OF UNITS: 5 UNIT NUMBER: 209,309,409,509,609

| Apartment Area | 69.70 Sq. Mt.<br><sup>750</sup> Sq. Ft. |
|----------------|-----------------------------------------|
| Balcony Area   | <b>11.49 Sq. Mt.</b><br>124 Sq. Ft.     |
| Total Area     | 81.19 Sq. Mt.<br>874 Sq. Ft.            |