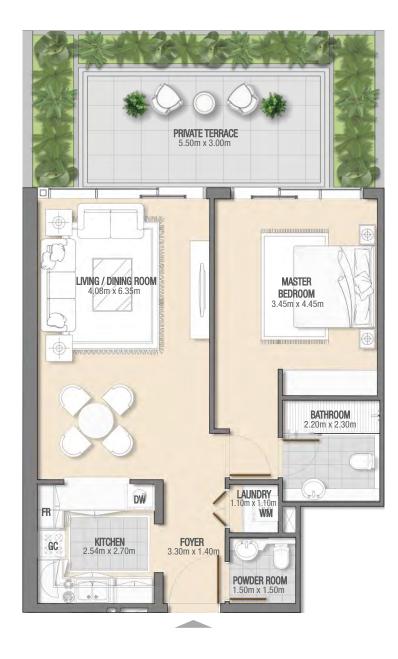

0m 0.5m 1.0m 2.0m 3.0m

RESIDENTIAL BUILDING JUMEIRAH VILLAGE TRIANGLE G + P + 7 + ROOF

> 1 BEDROOM LOCATION: FLOOR 7 NUMBER OF UNITS: 1 UNIT NUMBER: 707

 
 Apartment Area
 71.20 Sq. Mt. 766 Sq. Ft.

 Balcony Area
 30.11 Sq. Mt. 324 Sq. Ft.

 Total Area
 101.31 Sq. Mt. 1,090 Sq. Ft.

2 Bedroom Apartments

RESIDENTIAL BUILDING JUMEIRAH VILLAGE TRIANGLE G + P + 7 + ROOF

> 2 BEDROOM + MAID LOCATION: PODIUM FLOOR NUMBER OF UNITS: 1 UNIT NUMBERS: P02