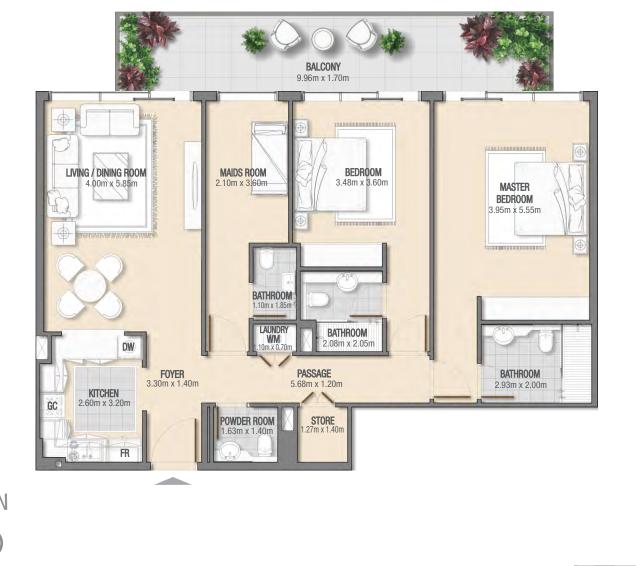

RESIDENTIAL BUILDING JUMEIRAH VILLAGE TRIANGLE G + P + 7 + ROOF

> 2 BEDROOM + MAID LOCATION: FLOOR 1 NUMBER OF UNITS: 1 UNIT NUMBER: 108

| Apartment Area | <b>123.15 Sq. Mt.</b><br>1,326 Sq. Ft. |
|----------------|----------------------------------------|
| Balcony Area   | 56.92 Sq. Mt.<br>612 Sq. Ft.           |
| Total Area     | 180.07 Sq. Mt.<br>1,938 Sq. Ft.        |

0m 0.5m 1.0m 2.0m 3.0m

RESIDENTIAL BUILDING JUMEIRAH VILLAGE TRIANGLE G + P + 7 + ROOF

2 BEDROOM + MAID LOCATION: FLOORS 2-6 NUMBER OF UNITS: 5 UNIT NUMBERS: 208, 308, 408, 508, 608

| Apartment Area | <b>123.11 Sq. Mt.</b><br>1,325 Sq. Ft. |
|----------------|----------------------------------------|
| Balcony Area   | <b>19.37 Sq. Mt.</b><br>209 Sq. Ft.    |
| Total Area     | <b>142.48 Sq. Mt.</b><br>1,534 Sq. Ft. |