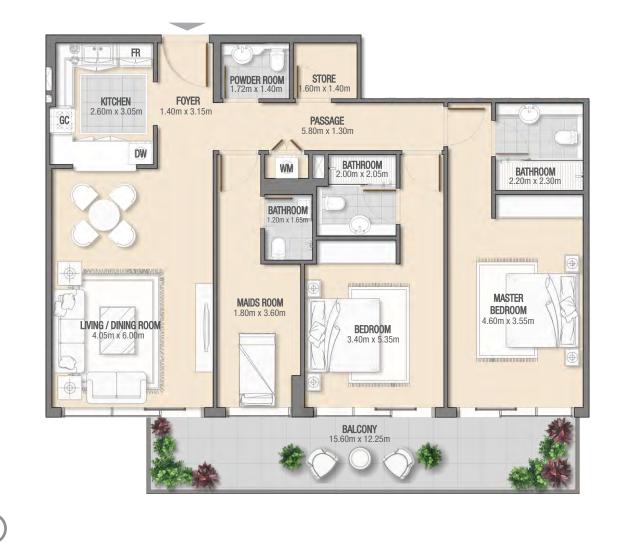

0m 0.5m 1.0m 2.0m 3.0m

3 Bedroom Apartments

RESIDENTIAL BUILDING JUMEIRAH VILLAGE TRIANGLE G + P + 7 + ROOF

3 BEDROOM + MAID LOCATION: GROUND FLOOR NUMBER OF UNITS: 1 UNIT NUMBER: G01

 Apartment Area
 155.53 Sq. Mt. 1,674 Sq. Ft.

 Balcony Area
 104.82 Sq. Mt. 1,128 Sq. Ft.

 Total Area
 260.35 Sq. Mt. 2,802 Sq. Ft.

RESIDENTIAL BUILDING JUMEIRAH VILLAGE TRIANGLE G + P + 7 + ROOF

> 3 BEDROOM + MAID LOCATION: PODIUM FLOOR NUMBER OF UNITS: 1 UNIT NUMBER: P01

| Apartment Area | 155.04 Sq. Mt.<br>1,669 Sq. Ft.     |
|----------------|-------------------------------------|
| Balcony Area   | <b>33.07 Sq. Mt.</b><br>356 Sq. Ft. |
| Total Area     | 188.11 Sq. Mt.<br>2,025 Sq. Ft.     |

RESIDENTIAL BUILDING JUMEIRAH VILLAGE TRIANGLE G + P + 7 + ROOF

3 BEDROOM + MAID LOCATION: GROUND FLOOR NUMBER OF UNITS: 1 UNIT NUMBER: G02

| Apartment Area | 159.96 Sq. Mt.<br>1,722 Sq. Ft. |
|----------------|---------------------------------|
| Balcony Area   | 61.18 Sq. Mt.<br>658 Sq. Ft.    |
| Total Area     | 221.14 Sq. Mt.<br>2,380 Sq. Ft. |

RESIDENTIAL BUILDING JUMEIRAH VILLAGE TRIANGLE G + P + 7 + ROOF

> 3 BEDROOM + MAID LOCATION: FLOOR 1 NUMBER OF UNITS: UNIT NUMBERS: 101

| Apartment Area<br>Balcony Area | 150.83 Sq. Mt.<br>1,624 Sq. Ft.<br>33.15 Sq. Mt.<br>356 Sq. Ft. |
|--------------------------------|-----------------------------------------------------------------|
| Total Area                     | 183.98 Sq. Mt.<br>1980 Sq. Ft.                                  |

0m 0.5m 1.0m 2.0m 3.0m

RESIDENTIAL BUILDING JUMEIRAH VILLAGE TRIANGLE G + P + 7 + ROOF

3 BEDROOM + MAID LOCATION: FLOORS 2-6 NUMBER OF UNITS: 5 UNIT NUMBERS: 201,301,401,501,601

| Apartment Area | 150.81 Sq. Mt.<br>1,623 Sq. Ft. |
|----------------|---------------------------------|
| Balcony Area   | 32.92 Sq. Mt.<br>355 Sq. Ft.    |
| Total Area     | 183.73 Sq. Mt.<br>1978 Sq. Ft.  |