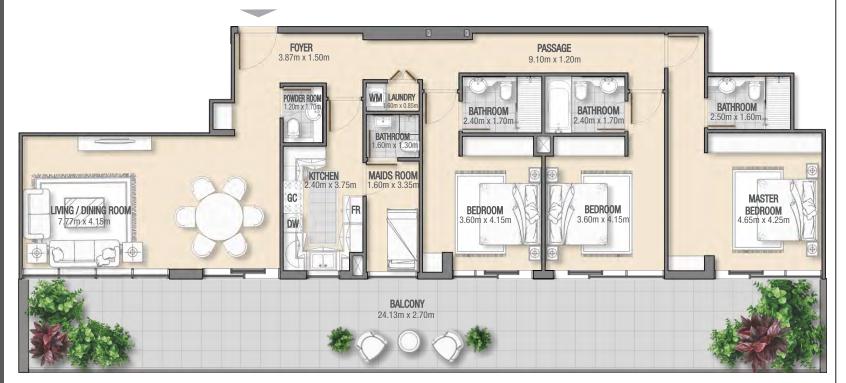

0m 0.5m 1.0m 2.0m 3.0m

RESIDENTIAL BUILDING JUMEIRAH VILLAGE TRIANGLE G + P + 7 + ROOF

2 BEDROOM LOCATION: FLOORS 2-6 NUMBER OF UNITS: 5 UNIT NUMBERS: 211, 311, 411, 511, 611

 
 Apartment Area
 126.12 Sq. Mt. 1,358 Sq. Ft.

 Balcony Area
 18.75 Sq. Mt. 201 Sq. Ft.

 Total Area
 144.87 Sq. Mt. 1,559 Sq. Ft.

RESIDENTIAL BUILDING JUMEIRAH VILLAGE TRIANGLE G + P + 7 + ROOF

> 2 BEDROOM + MAID LOCATION: FLOOR 7 NUMBER OF UNITS: 1 UNIT NUMBER: 701