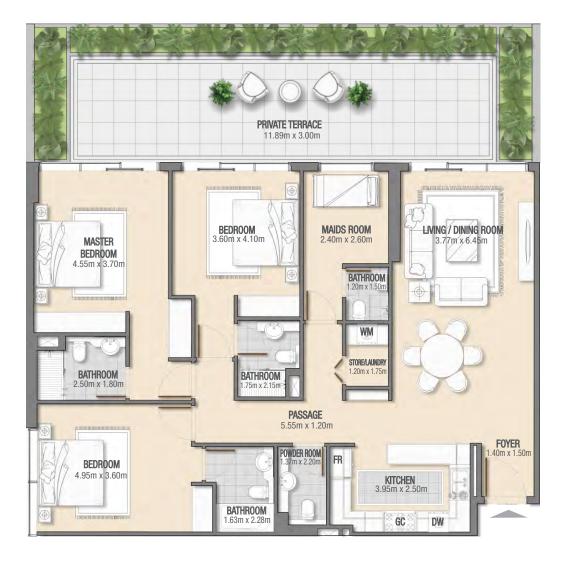

0m 0.5m 1.0m 2.0m 3.0m

RESIDENTIAL BUILDING JUMEIRAH VILLAGE TRIANGLE G + P + 7 + ROOF

> 2 BEDROOM LOCATION: FLOOR 1 NUMBER OF UNITS: 1 UNIT NUMBER: 105

| Apartment Area | 109.68 Sq. Mt.<br>1,181 Sq. Ft. |
|----------------|---------------------------------|
| Balcony Area   | 44.16 Sq. Mt.<br>475 Sq. Ft.    |
| Total Area     | 153.84 Sq. Mt.<br>1,656 Sq. Ft. |

RESIDENTIAL BUILDING JUMEIRAH VILLAGE TRIANGLE G + P + 7 + ROOF

2 BEDROOM LOCATION: FLOORS 2-6 NUMBER OF UNITS: 5 UNIT NUMBERS: 205,305,405,505,605

| Apartment Area | 109.69 Sq. Mt.<br>1,181 Sq. Ft.     |
|----------------|-------------------------------------|
| Balcony Area   | <b>16.68 Sq. Mt.</b><br>179 Sq. Ft. |
| Total Area     | 126.37 Sq. Mt.<br>1,360 Sq. Ft.     |