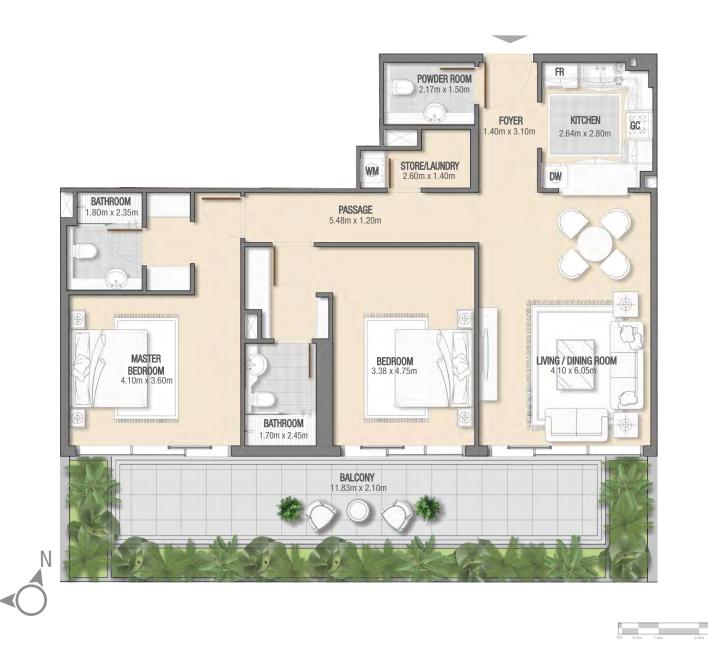

> 2 BEDROOM LOCATION: FLOOR 1 NUMBER OF UNITS: 1 UNIT NUMBER: 104

 
 Apartment Area
 99.86 Sq. Mt. 1,075 Sq. Ft.

 Balcony Area
 35.31 Sq. Mt. 380 Sq. Ft.

 Total Area
 135.17 Sq. Mt. 1,455 Sq. Ft.

RESIDENTIAL BUILDING JUMEIRAH VILLAGE TRIANGLE G + P + 7 + ROOF

2 BEDROOM LOCATION: FLOORS 2-6 NUMBER OF UNITS: 5 UNIT NUMBERS: 204,304,404,504,604

| Apartment Area | 99.86 Sq. Mt.<br>1,075 Sq. Ft.       |
|----------------|--------------------------------------|
| Balcony Area   | <b>14.15 Sq. Mt</b> .<br>152 Sq. Ft. |
| Total Area     | 114.01 Sq. Mt.<br>1,227 Sq. Ft.      |