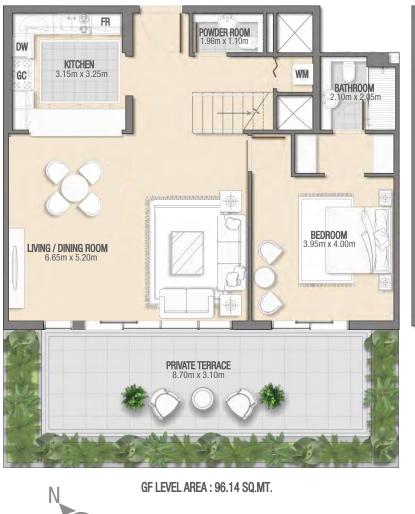

### <u>3 Bedroom</u> Duplex Apartments

RESIDENTIAL BUILDING JUMEIRAH VILLAGE TRIANGLE G + P + 7 + ROOF

3 BEDROOM + MAID LOCATION: GROUND FLOOR NUMBER OF UNITS: 1 UNIT NUMBERS: G03

| Apartment Area | <b>190.74 Sq. Mt.</b><br>2,053 Sq. Ft. |
|----------------|----------------------------------------|
| Balcony Area   | <b>42.98 Sq. Mt.</b><br>462 Sq. Ft.    |
| Total Area     | 233.72 Sq. Mt.<br>2,516 Sq. Ft.        |