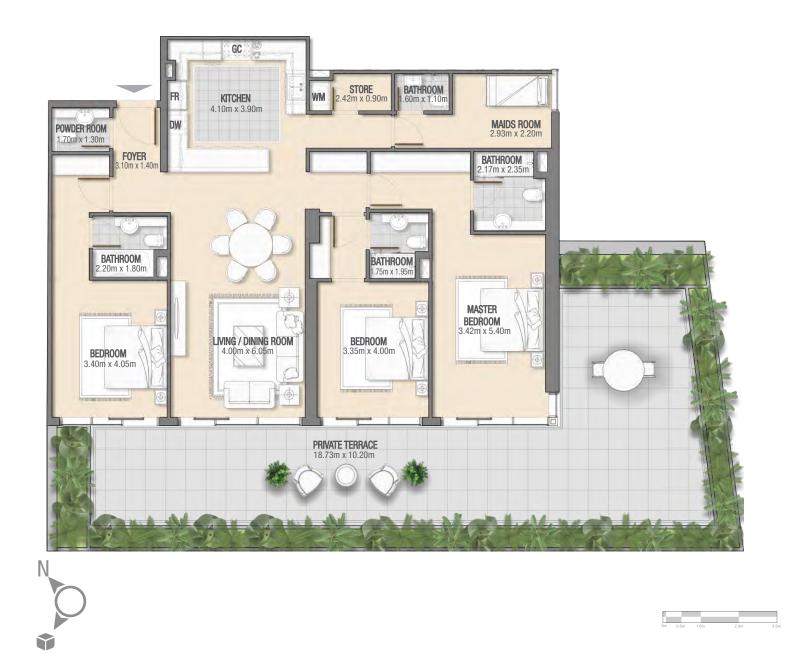

### <u>3 Bedroom</u> Duplex Apartments

RESIDENTIAL BUILDING JUMEIRAH VILLAGE TRIANGLE G + P + 7 + ROOF

3 BEDROOM + MAID LOCATION: GROUND FLOOR NUMBER OF UNITS: 1 UNIT NUMBERS: G03

| Apartment Area | <b>190.74 Sq. Mt.</b><br>2,053 Sq. Ft. |
|----------------|----------------------------------------|
| Balcony Area   | <b>42.98 Sq. Mt.</b><br>462 Sq. Ft.    |
| Total Area     | 233.72 Sq. Mt.<br>2,516 Sq. Ft.        |