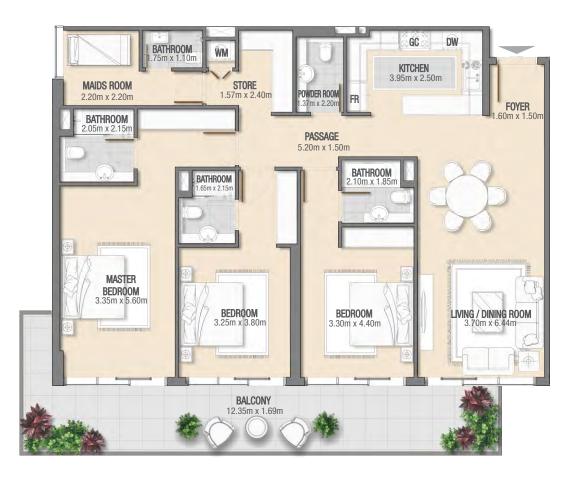

RESIDENTIAL BUILDING JUMEIRAH VILLAGE TRIANGLE G + P + 7 + ROOF

> 3 BEDROOM + MAID LOCATION: FLOOR 1 NUMBER OF UNITS: UNIT NUMBERS: 101

| Apartment Area<br>Balcony Area | 150.83 Sq. Mt.<br>1,624 Sq. Ft.<br>33.15 Sq. Mt.<br>356 Sq. Ft. |
|--------------------------------|-----------------------------------------------------------------|
| Total Area                     | 183.98 Sq. Mt.<br>1980 Sq. Ft.                                  |