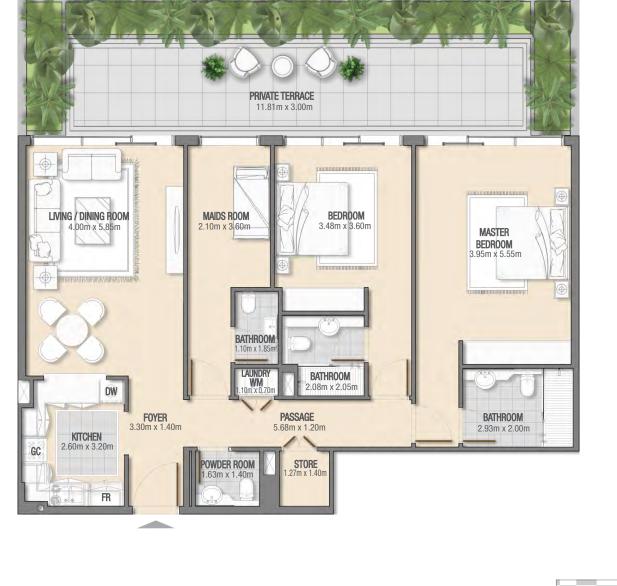

### <u>3 Bedroom</u> Duplex Apartments

RESIDENTIAL BUILDING JUMEIRAH VILLAGE TRIANGLE G + P + 7 + ROOF

3 BEDROOM + MAID LOCATION: GROUND FLOOR NUMBER OF UNITS: 1 UNIT NUMBERS: G03

| Apartment Area | <b>190.74 Sq. Mt.</b><br>2,053 Sq. Ft. |
|----------------|----------------------------------------|
| Balcony Area   | <b>42.98 Sq. Mt.</b><br>462 Sq. Ft.    |
| Total Area     | 233.72 Sq. Mt.<br>2,516 Sq. Ft.        |

RESIDENTIAL BUILDING JUMEIRAH VILLAGE TRIANGLE G + P + 7 + ROOF

3 BEDROOM + MAID LOCATION: GROUND FLOOR NUMBER OF UNITS: 1 UNIT NUMBERS: G04

| Apartment Area | 188.82 Sq. Mt.<br>2,032 Sq. Ft. |
|----------------|---------------------------------|
| Balcony Area   | 42.74 Sq. Mt.<br>460 Sq. Ft.    |
| Total Area     | 231.56 Sq. Mt.<br>2,492 Sq. Ft. |

 $\geq$ 

PODIUM LEVEL AREA : 91.48 SQ.MT.

RESIDENTIAL BUILDING JUMEIRAH VILLAGE TRIANGLE G + P + 7 + ROOF

3 BEDROOM + MAID LOCATION: GROUND FLOOR NUMBER OF UNITS: 1 UNIT NUMBERS: G05

| Apartment Area | 188.82 Sq. Mt.<br>2,032 Sq. Ft. |
|----------------|---------------------------------|
| Balcony Area   | 42.75 Sq. Mt.<br>460 Sq. Ft.    |
| Total Area     | 231.57 Sq. Mt.<br>2,493 Sq. Ft. |