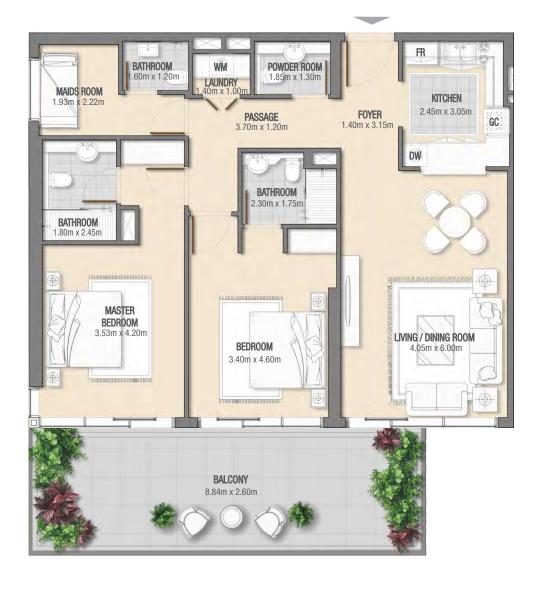

RESIDENTIAL BUILDING JUMEIRAH VILLAGE TRIANGLE G + P + 7 + ROOF

2 BEDROOM + MAID LOCATION: FLOORS 1-6 NUMBER OF UNITS: 6 UNIT NUMBERS: 102, 202, 302, 402, 502, 602

| Apartment Area | 119.06 Sq. Mt.<br>1,282 Sq. Ft. |  |
|----------------|---------------------------------|--|
| Balcony Area   | 19.89 Sq. Mt.<br>214 Sq. Ft.    |  |
| Total Area     | 138.95 Sq. Mt.<br>1,496 Sq. Ft. |  |