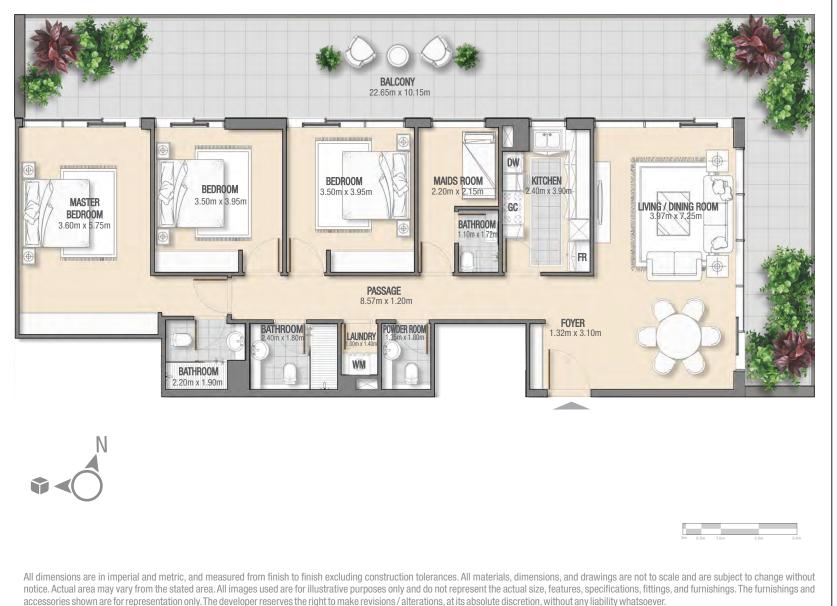

 Balcony Area
 18.75 Sq. Mt. 201 Sq. Ft.

 Total Area
 144.87 Sq. Mt. 1,559 Sq. Ft.

RESIDENTIAL BUILDING JUMEIRAH VILLAGE TRIANGLE G + P + 7 + ROOF

> 2 BEDROOM + MAID LOCATION: FLOOR 7 NUMBER OF UNITS: 1 UNIT NUMBER: 701

| Apartment Area | 115.94 Sq. Mt.<br>1,248 Sq. Ft. |
|----------------|---------------------------------|
| Balcony Area   | 71.58 Sq. Mt.<br>770 Sq. Ft.    |
| Total Area     | 187.52 Sq. Mt.<br>2,018 Sq. Ft. |